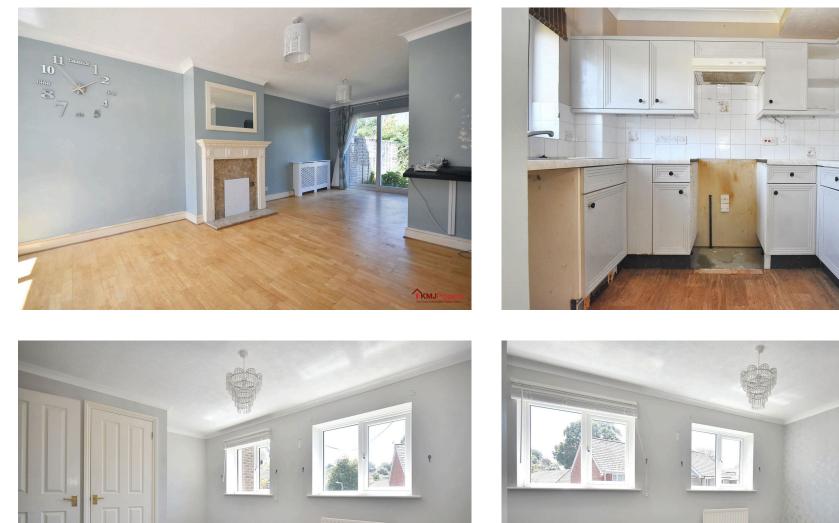

## \*\*New to the market!\*\*

Presenting a charming 2 Bedroom Mid Terrace property located in the quaint village of Forest Row. This well-maintained home offers a canopy porch at the front, a convenient downstairs W.C., a 22 ft long spacious living/dining area filled with natural light benefiting from dual aspect windows, and stairs to the first floor. Located at the rear of the property is the kitchen which overlooks the garden. The property boasts two double bedrooms, ones of which offers a large built in storage cupboard, a further storage cupboard on the landing and a family bathroom.

The property benefits from double glazing throughout and gardens to both the front and rear and there is a good size shed in the rear garden. Conveniently situated in Central Forest Row, this property provides easy access to nearby amenities and plenty of on-street parking. With its prime location and end of chain transaction type, this home is perfect for firsttime buyers, small families, or buy-to-let investors looking to make a smart investment.